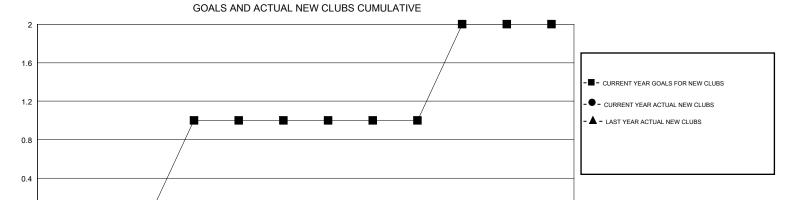

## District 4 L2

GMT: LOCATION CALIFORNIA GMT CA

JUNE

APR

MAY

| DROPPED CLUBS: 2  DROPPED MEMBERS |     | 24 CLUBS OF 48 ADDED 1 OR MORE<br>NEW MEMBERS | GENDER DISTR<br>MALE<br>FEMALE  | 686 (54.70%)<br>568 (45.30%) |     |
|-----------------------------------|-----|-----------------------------------------------|---------------------------------|------------------------------|-----|
| DECEASED                          | 9   | CLICK HERE FOR CUMULATIVE MEMBERSHIP DATA     | TOTAL FAMILY UNIT MEMBERS       |                              | 139 |
| CLUB CANCELLED                    | 26  |                                               | FAMILY MEMBERS PAYING HALF DUES |                              | 70  |
| OTHER                             | 103 |                                               |                                 |                              | 72  |
| TOTAL                             | 138 |                                               |                                 |                              |     |