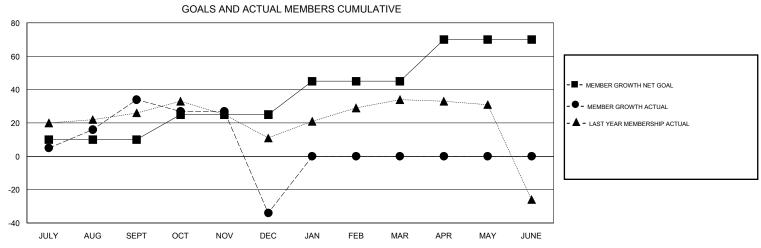

## District 4 L2

GMT: LOCATION CALIFORNIA GMT CA

JUNE

APR

MAY

| DROPPED CLUBS: 2  DROPPED MEMBERS |     | 24 CLUBS OF 48 ADDED 1 OR MORE<br>NEW MEMBERS | GENDER DISTR<br>MALE<br>FEMALE  | 686 (54.70%)<br>568 (45.30%) |     |
|-----------------------------------|-----|-----------------------------------------------|---------------------------------|------------------------------|-----|
| DECEASED                          | 9   | CLICK HERE FOR CUMULATIVE MEMBERSHIP DATA     | TOTAL FAMILY UNIT MEMBERS       |                              | 139 |
| CLUB CANCELLED                    | 26  |                                               | FAMILY MEMBERS PAYING HALF DUES |                              | 70  |
| OTHER                             | 103 |                                               |                                 |                              | 72  |
| TOTAL                             | 138 |                                               |                                 |                              |     |