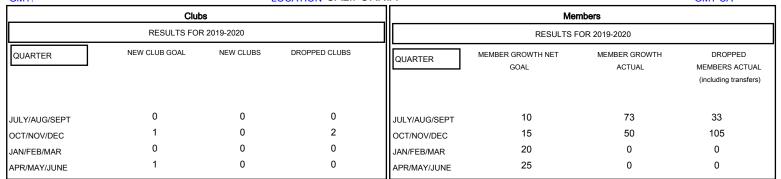

## District 4 L2

GMT: LOCATION CALIFORNIA GMT CA

JUNE

APR

MAY

| DROPPED CLUBS: 2  DROPPED MEMBERS |     | 24 CLUBS OF 48 ADDED 1 OR MORE<br>NEW MEMBERS | GENDER DISTR<br>MALE<br>FEMALE  | 686 (54.70%)<br>568 (45.30%) |     |
|-----------------------------------|-----|-----------------------------------------------|---------------------------------|------------------------------|-----|
| DECEASED                          | 9   | CLICK HERE FOR CUMULATIVE MEMBERSHIP DATA     | TOTAL FAMILY UNIT MEMBERS       |                              | 139 |
| CLUB CANCELLED                    | 26  |                                               | FAMILY MEMBERS PAYING HALF DUES |                              | 70  |
| OTHER                             | 103 |                                               |                                 |                              | 72  |
| TOTAL                             | 138 |                                               |                                 |                              |     |